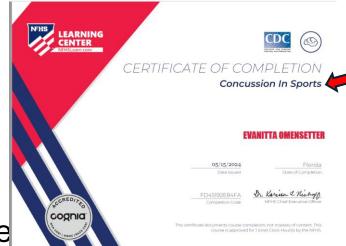

### Documents required #2: FHSAA Video certificates

- Viewing the videos is required each year. For the 2024-2025 school year, videos must be viewed on or AFTER May 15, 2024.
- www.nfhslearn.com
- Have the student log in or create an account. Be sure when asked for the name on the
  certificate the STUDENT'S NAME is entered and NOT the parent. The student is
  responsible for watching the videos, not the parent.
- Order the following courses (they are FREE). Once you have completed checkout, the student can access the courses in their Dashboard.
  - Concussion for students! (Must be this course)
  - Heat Illness Prevention
  - Sudden Cardiac Arrest
  - Once the student has completed all three courses, download the certificates.
  - Use the upload tips for multiple pages to upload the certificates.

## Documents required #2 FHSAA VIDEO Certificates

Certificates for the three required FHSAA videos (in student's name) from nfhslearn.com.

Upload each certificate in the appropriate places in the files section.

❖ Videos must be completed after May 15, 2024 of the current year to be accepted for the 2024-2025 school year

Concussion in Sports – for coaches.

concussion for students for