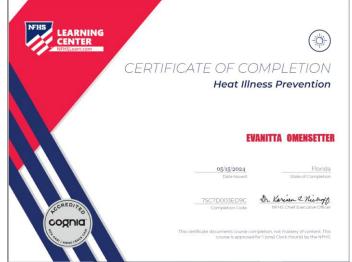

### Documents required #2: FHSAA Video certificates

- Viewing the videos is required each year. For the 2024-2025 school year, videos must be viewed on or AFTER May 15, 2024.
- www.nfhslearn.com
- Have the student log in or create an account. Be sure when asked for the name on the
  certificate the STUDENT'S NAME is entered and NOT the parent. The student is
  responsible for watching the videos, not the parent.
- Order the following courses (they are FREE). Once you have completed checkout, the student can access the courses in their Dashboard.
  - Concussion for students! (Must be this course)
  - Heat Illness Prevention
  - Sudden Cardiac Arrest
  - Once the student has completed all three courses, download the certificates.
  - Use the upload tips for multiple pages to upload the certificates.

## Documents required #2 FHSAA VIDEO Certificates

Certificates for the three required FHSAA videos (in student's name) from nfhslearn.com.

Upload each certificate in the appropriate places in the files section.