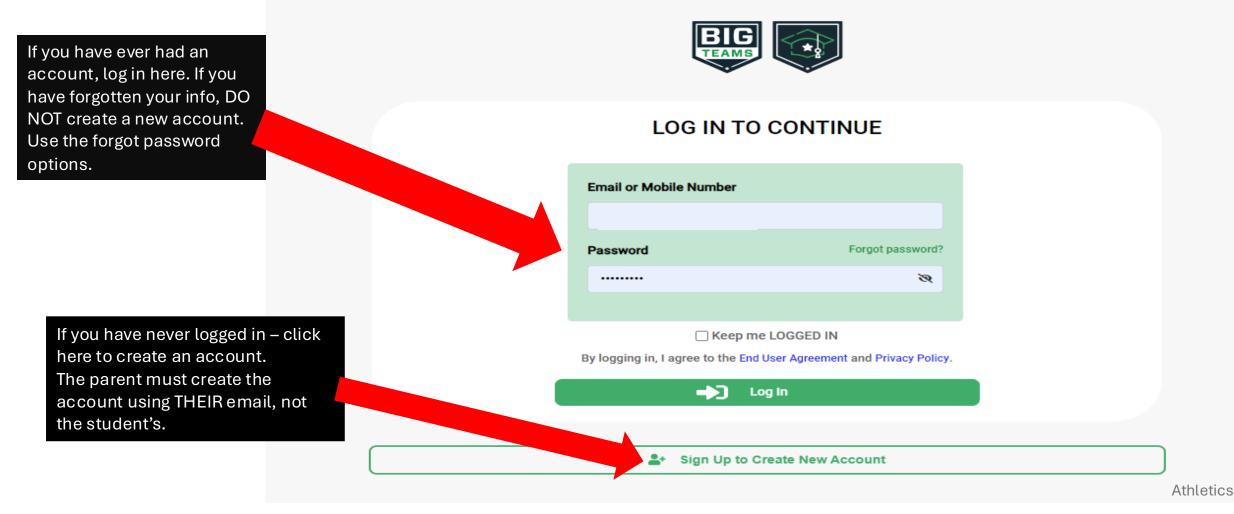

# Logging In

https://studentcentral.bigteams.com

#### **GETTING STARTED**

1. Go to: <a href="https://studentcentral.bigteams.com/and">https://studentcentral.bigteams.com/and</a> follow the next steps as a student and as a parent in order to complete registration.

#### 1. STUDENT

1. Your school has already created an account for you. Attempt to sign in with your school email address and first time password: bigteams

#### 2. PARENT

- 1. Click "Sign Up To Create New Account" and proceed through 5 step account creation process.
  - 1. NOTE: Your login email address will need to be unique to your account and cannot be re-used. If you are a parent and also a staff member, you will need two accounts with two unique logins, one for being a parent and one for being a staff member