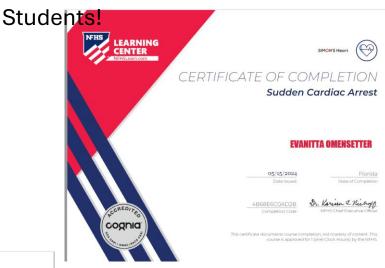

### Documents required #2: FHSAA Video certificates

- Viewing the videos is required each year. For the 2024-2025 school year, videos must be viewed on or AFTER May 15, 2024.
- www.nfhslearn.com
- Have the student log in or create an account. Be sure when asked for the name on the
  certificate the STUDENT'S NAME is entered and NOT the parent. The student is
  responsible for watching the videos, not the parent.
- Order the following courses (they are FREE). Once you have completed checkout, the student can access the courses in their Dashboard.
  - Concussion for students! (Must be this course)
  - Heat Illness Prevention
  - Sudden Cardiac Arrest
  - Once the student has completed all three courses, download the certificates.
  - Use the upload tips for multiple pages to upload the certificates.

## Documents required #2 FHSAA VIDEO Certificates

Certificates for the three required FHSAA videos (in student's name) from nfhslearn.com.

Upload each certificate in the appropriate places in the files section.